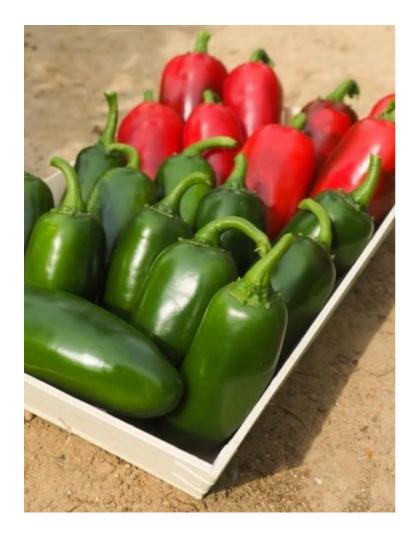

## **ORIZABA F1**

El jalapeño!

Hot Mexican pepper, strong and delicious, try it in your kitchen!

## **Typology**

Hot Mexican pepper