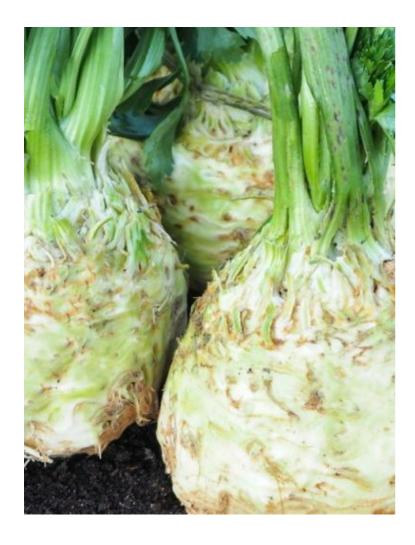

# Hardiness and high yields are on point!

Very hardy variety for harvesting from September to December Robust Few roots, grouped at the base White and compact flesh High yield Good conservation in the soil Mid-early variety

## **Typology**

Celeriac