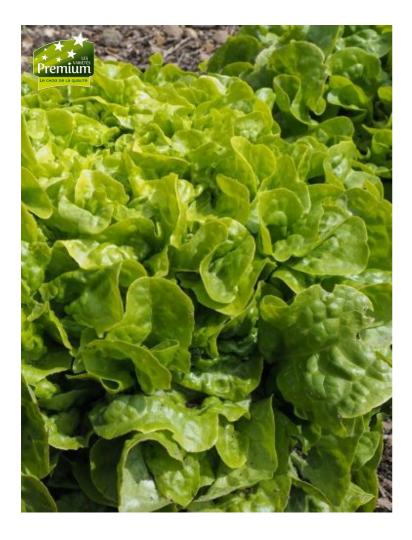

## **KYRIO** Sow, water and harvest!

Voluminous and well structured head Shiny green leaves Early variety Excellent level of resistance to mildew and leaf aphids Versatile and easy to grow variety

#### Typology

Oakleaf lettuce, green