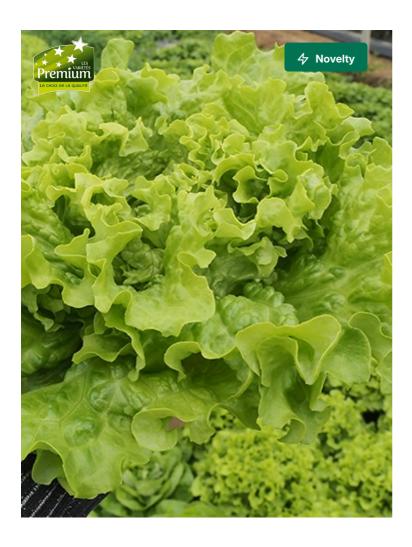

## **FROSTINE** *The winter Batavia lettuce!*

Variety suitable for winter production

Nice plant, short & upright Healthy in the garden Good yield, beautiful leaves Holds well in the vegetabe garden

### Typology

Winter batavia lettuce