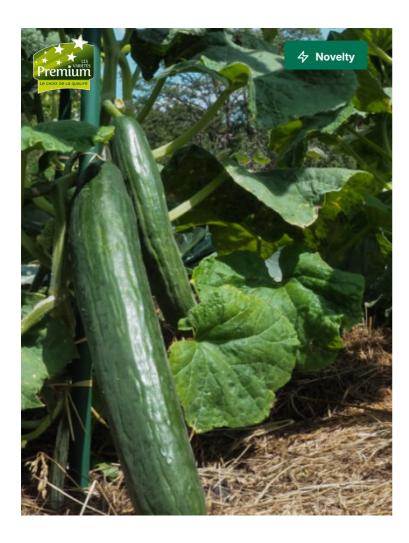

## Dutch type

Long cucumber
Dutch type
Vigorous and very productive
Very good fruit quality
Low bitterness and few seeds

#### Fruit size

Length: 30-35 cm

Disease resistance

Px; CVYV

**IMPORTANT**: The descriptions, illustrations, photographs, advice, suggestions and vegetation cycles that may be presented herein are aimed at home gardeners exclusively and are derived from observations made in defined conditions on various trials. They are offered in all good faith, for purely informational purposes, and shall not therefore, under any circumstances, be held to be exhaustive, be taken as any form of guarantee of harvest or performance, prejudge specific factors or circumstances (either current or future), and more generally, form any kind of contractual undertaking whatsoever. The user must first and foremost ensure that his exploitation conditions, local geographical conditions, his planned growing period, his soil, the means at his disposal, his resources and his equipment, and more generally his agronomical, climatic, sanitary and environmental context are suitable for the crops, techniques and varieties that are presented herein. All the varieties illustrated in this publication were photographed in favourable conditions and no guarantee can be provided that results will be identical under different conditions. All reproductions, whether in part or in whole, of this publication (of the medium and/or the contents), in any form whatsoever, are strictly forbidden, unless specific prior permission is granted. Non contractual photos - All rights reserved - © 2023 HM.CLAUSE - Eric Martin (Artinric) - Thinkstock