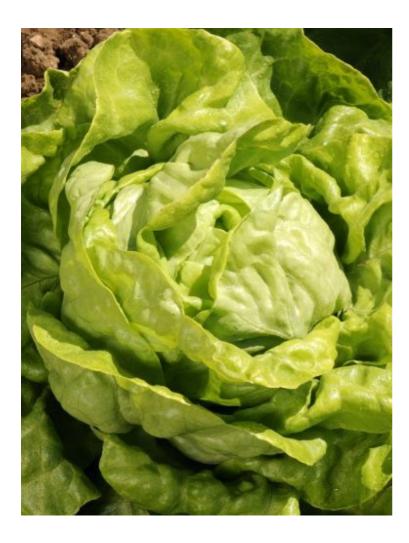

## **Typology**

Butterhead lettuce, outdoor

## Fruit shape

voluminous head

# Additional information

Voluminous head with pale green leaves

**IMPORTANT**: The descriptions, illustrations, photographs, advice, suggestions and vegetation cycles that may be presented herein are aimed at home gardeners exclusively and are derived from observations made in defined conditions on various trials. They are offered in all good faith, for purely informational purposes, and shall not therefore, under any circumstances, be held to be exhaustive, be taken as any form of guarantee of harvest or performance, prejudge specific factors or circumstances (either current or future), and more generally, form any kind of contractual undertaking whatsoever. The user must first and foremost ensure that his exploitation conditions, local geographical conditions, his planned growing period, his soil, the means at his disposal, his resources and his equipment, and more generally his agronomical, climatic, sanitary and environmental context are suitable for the crops, techniques and varieties that are presented herein. All the varieties illustrated in this publication were photographed in favourable conditions and no guarantee can be provided that results will be identical under different conditions. All reproductions, whether in part or in whole, of this publication (of the medium and/or the contents), in any form whatsoever, are strictly forbidden, unless specific prior permission is granted. Non contractual photos - All rights reserved - © 2023 HM.CLAUSE - Eric Martin (Artinric) - Thinkstock