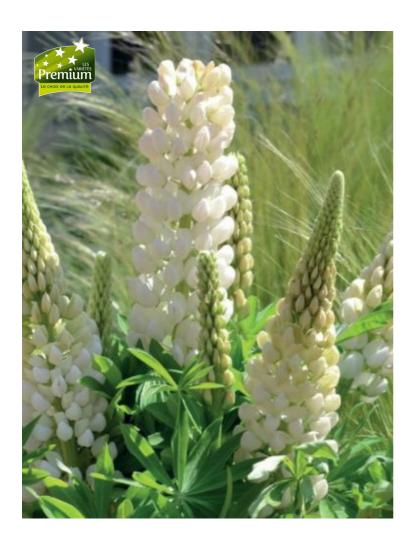

# **MINI-GALLERY® WHITE**

Dwarfer and more compact than Gallery® More floriferous Earlier than Gallery® (up to 7 days) Pure white flowers

## **Typology**

Lupinus polyphyllus

#### height

35-40 cm

### Width

40 cm

Semi-dwarf

Tall