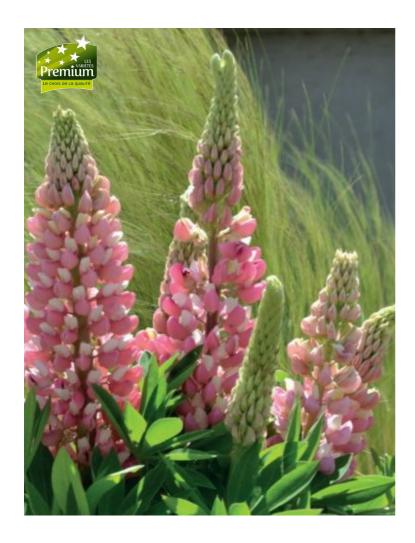

# **MINI-GALLERY® BICOLOR PINK**

Dwarfer and more compact than Gallery® More floriferous Earlier than Gallery® (up to 7 days) Very nice, bicolor pink and white flowers

### **Typology**

Lupinus polyphyllus

#### height

35-40 cm

#### Width

40 cm

Semi-dwarf

Tall